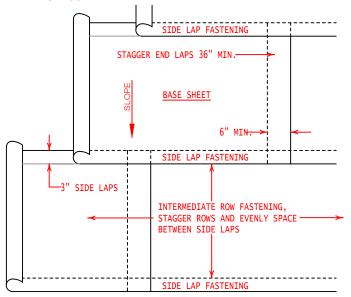

### NOTES:

- A. MAINTAIN 3" MIN. SIDE LAPS.
- B. MAINTAIN 6" MIN. END LAPS.
- C. END LAPS SHALL BE OFFSET AND STAGGERED 36" MIN.
- D. INTERMEDIATE ROW FASTENING IN THE FIELD OF THE BASE SHEET SHALL BE EVENLY STAGGERED.