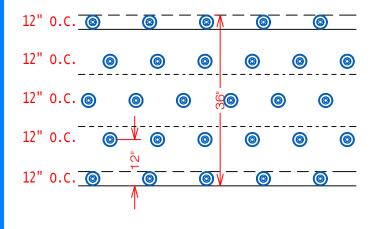

# CORNER FASTENING (IF REQUIRED)

- 1. FASTEN SIDE LAPS (THROUGH BOTH SHEETS) AT 12 IN. O.C.
- 2. INSTALL 3 INTERMEDIATE ROWS OF FASTENERS STAGGERED BETWEEN EACH ROW AT 12 IN. O.C. WITHIN A SPECIFIED CORNER AREA.

### NOTES:

- A. MAINTAIN 3" MIN. SIDE LAPS.
- B. MAINTAIN 6" MIN. END LAPS.
- C. END LAPS SHALL BE OFFSET AND STAGGERED 36" MIN.
- D. INTERMEDIATE ROW FASTENING IN THE FIELD OF THE BASE SHEET SHALL BE EVENLY STAGGERED.