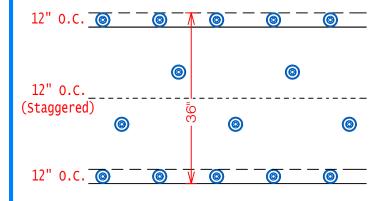

# FIELD FASTENING

- 1. FASTEN SIDE LAPS (THROUGH BOTH SHEETS) AT 12 IN. O.C.
- 2. INSTALL 2 INTERMEDIATE ROWS OF FASTENERS STAGGERED BETWEEN EACH ROW AT 12 IN. O.C.

### NOTES:

- A. MAINTAIN 3" MIN. SIDE LAPS.
- B. MAINTAIN 6" MIN. END LAPS.
- C. END LAPS SHALL BE OFFSET AND STAGGERED 36" MIN.
- D. INTERMEDIATE ROW FASTENING IN THE FIELD OF THE BASE SHEET SHALL BE EVENLY STAGGERED.