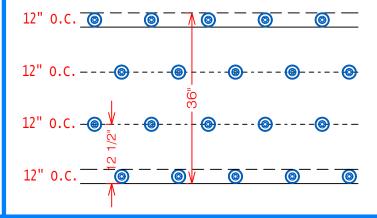

# PERIMETER FASTENING

- 1. FASTEN SIDE LAPS (THROUGH BOTH SHEETS) AT 12 IN. O.C.
- 2. INSTALL 2 INTERMEDIATE ROWS OF FASTENERS STAGGERED BETWEEN EACH ROW AT 12 IN. O.C. WITHIN THE SPECIFIED WIDTH OF ALL EXTERIOR PERIMETERS.

### NOTES:

- A. MAINTAIN 3" MIN. SIDE LAPS.
- B. MAINTAIN 6" MIN. END LAPS.
- C. END LAPS SHALL BE OFFSET AND STAGGERED 36" MIN.
- D. INTERMEDIATE ROW FASTENING IN THE FIELD OF THE BASE SHEET SHALL BE EVENLY STAGGERED.