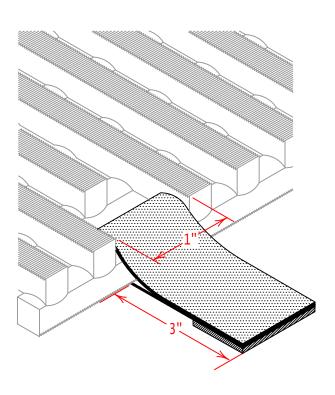

## NOTF:

CUT SIDE SECTION OF CROSSGRIP AS PICTURED. HOT AIR WELD 1" X 6" CROSSGRIP (FTR MEMBRANE) STRAPPING 2-3 INCHES FROM END AND THEN EVERY 3-6FT THEREAFTER. (LEAVE SLACK IN THE STRAPPING TO ALLOW FOR EXPANSION AND CONTRACTION OF THE WALKWAY PAD) (STRAPPING APPLIED IN HIGH WIND AREAS)