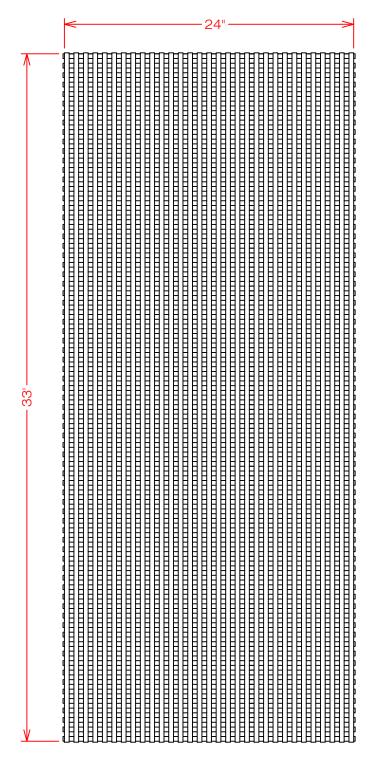

## NOTE:

ROLL SIZE - 24" X 33'
CUT TO LENGTH & SHAPE DESIRED

GENERAL REFERENCE:
"FTR GS 01/21"
APPLICABLE SYSTEMS:
"FTR MA 01/21"
"FTR AD 01/21"
"FTR BA 01/21"

FIBERTITE CROSSGRIP WALKWAY W/ CROSSGRIP STRAPPING (HIGH WIND AREA)