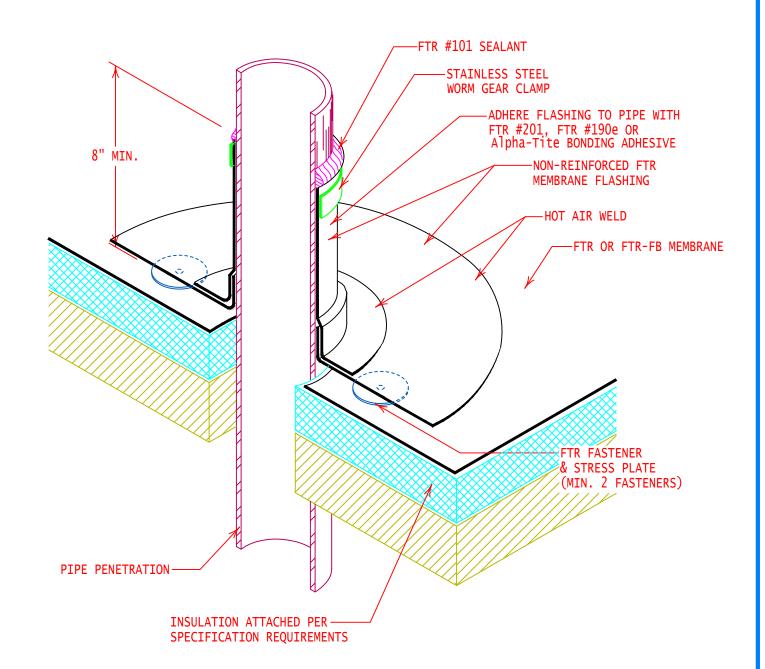

FOR PENETRATIONS LESS THAN OR EQUAL TO 6 IN, ONLY TWO (2) PLATES AND FASTENERS ARE REQUIRED. FOR PENETRATIONS GREATER THAN 6 IN, FOUR (4) FASTENERS AND PLATES ARE REQUIRED.

| GENERAL REFERENCE:<br>"FTR GS 01/21"<br>APPLICABLE SYSTEMS:<br>"FTR MA 01/21"<br>"FTR AD 01/21"<br>"FTR BA 01/21" | FIELD FABRICATED PIPE FLASHING |            |                |
|-------------------------------------------------------------------------------------------------------------------|--------------------------------|------------|----------------|
|                                                                                                                   | REVISES DETAIL                 | ISSUE DATE | DRAWING NUMBER |
|                                                                                                                   | ALL PREVIOUS                   | 02-23-21   | FTR-DP4i       |