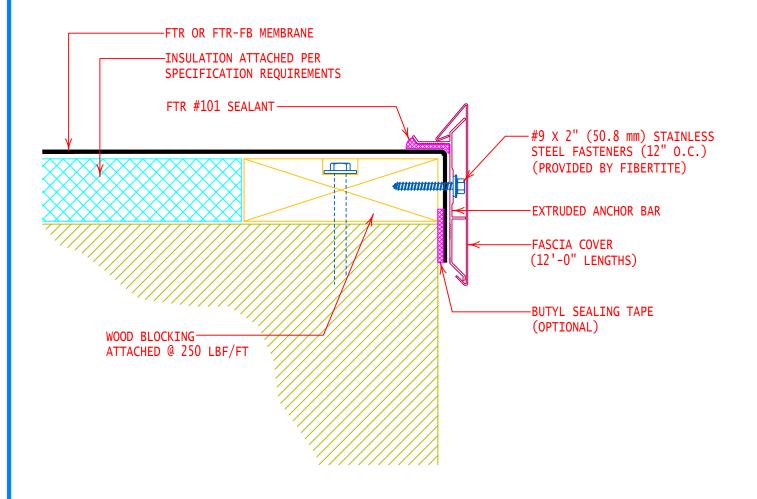

| FIBERTITE AT FASCIA SYSTEM (STANDARD FASCIA)                                                           |               |                                                            |                 | <u> </u> |
|--------------------------------------------------------------------------------------------------------|---------------|------------------------------------------------------------|-----------------|----------|
| PRODUCT ID. NO.                                                                                        | H DIMENSION   | X DIMENSION                                                | NAILER COVERAGE |          |
| F-2040<br>F-2055<br>F-2070                                                                             | 7" (177.8 mm) | 2-3/4" (69.9 mm)<br>4-1/2" (108.0 mm)<br>5-3/4" (146.0 mm) |                 | <br>     |
| F-2085   8-1/2" (215.9 mm)   7-1/4" (184.2 mm)   4 NAILERS   FM APPROVED   1-645 / MIAMI DADE APPROVED |               |                                                            |                 |          |

NOTE: INSTALL PRE-MANUFACTURED EDGE SYSTEM PER SPECIFICATIONS AND FIBERTITE'S INSTALLATION REQUIREMENTS

GENERAL REFERENCE:
"FTR GS 01/21"

APPLICABLE SYSTEMS: "FTR MA 01/21" "FTR AD 01/21" FIBERTITE AT FASCIA SYSTEM (STANDARD FASCIA EDGE)